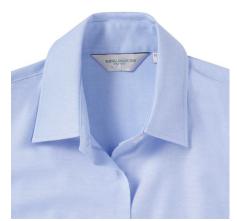

## **Specification**

RUSSELL Women's EASY CARE OXFORD Short Sleeve Shirt. Ideal choice for corporate wear because everyone looks good. Classic collar with or without buttons, two buttons on cuff.70% Cotton / 30% Oxford polyester, 130/135 g / m2.Laundry at 40 degrees. EASY CARE - fast drying, easy to iron Oxfd BI 3XL