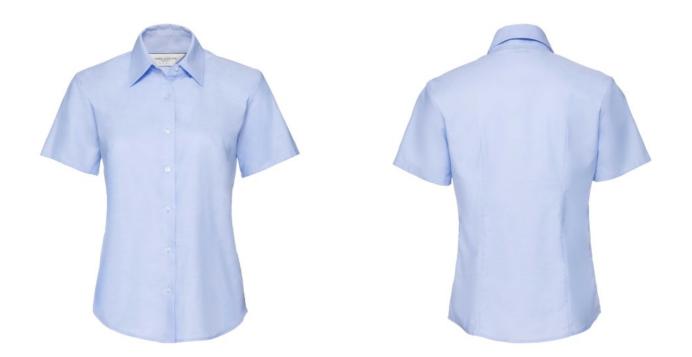

## RUSSELL EASY CARE OXFORD WOMEN'S SHORT SLEEVE SHIRT

## **Specification**

RUSSELL Women's EASY CARE OXFORD Short Sleeve Shirt. Ideal choice for corporate wear because everyone looks good. Classic collar with or without buttons, two buttons on cuff.70% Cotton / 30% Oxford polyester, 130/135 g / m2.Laundry at 40 degrees. EASY CARE - fast drying, easy to iron Oxfd BI 3XL